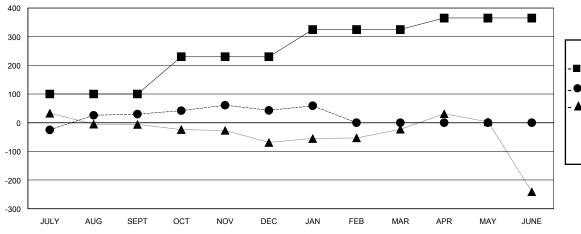

## GOALS AND ACTUAL MEMBERS CUMULATIVE

| _ |   |        |        |     |      |
|---|---|--------|--------|-----|------|
|   | _ | MEMBER | GROWTH | NFT | GOAL |
|   |   |        |        |     |      |

## District 322C2

GMT: **LOCATION INDIA GMT CA** 

| Clubs                 |               |           |               | Members               |                        |                         |                                                    |
|-----------------------|---------------|-----------|---------------|-----------------------|------------------------|-------------------------|----------------------------------------------------|
| RESULTS FOR 2023-2024 |               |           |               | RESULTS FOR 2023-2024 |                        |                         |                                                    |
| QUARTER               | NEW CLUB GOAL | NEW CLUBS | DROPPED CLUBS | QUARTER MEME          | BER GROWTH NET<br>GOAL | MEMBER GROWTH<br>ACTUAL | DROPPED<br>MEMBERS ACTUAL<br>(including transfers) |
| JULY/AUG/SEPT         | 5             | 3         | 0             | JULY/AUG/SEPT         | 100                    | 241                     | 182                                                |
| OCT/NOV/DEC           | 0             | 0         | 1             | OCT/NOV/DEC           | 130                    | 97                      | 74                                                 |
| JAN/FEB/MAR           | 3             | 0         | 0             | JAN/FEB/MAR           | 95                     | 18                      | 1                                                  |
| APR/MAY/JUNE          | 0             | 0         | 0             | APR/MAY/JUNE          | 40                     | 0                       | 0                                                  |