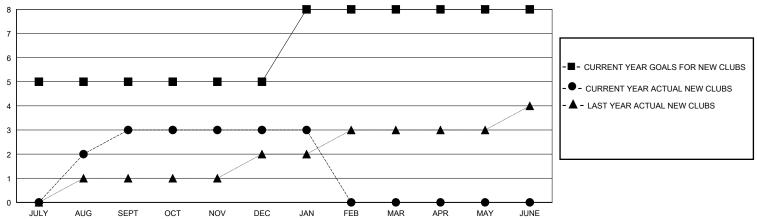

## GOALS AND ACTUAL NEW CLUBS CUMULATIVE

## District 322C2

GMT: **LOCATION INDIA GMT CA** 

| Clubs                 |               |           |               | Members               |                        |                         |                                                    |
|-----------------------|---------------|-----------|---------------|-----------------------|------------------------|-------------------------|----------------------------------------------------|
| RESULTS FOR 2023-2024 |               |           |               | RESULTS FOR 2023-2024 |                        |                         |                                                    |
| QUARTER               | NEW CLUB GOAL | NEW CLUBS | DROPPED CLUBS | QUARTER MEME          | BER GROWTH NET<br>GOAL | MEMBER GROWTH<br>ACTUAL | DROPPED<br>MEMBERS ACTUAL<br>(including transfers) |
| JULY/AUG/SEPT         | 5             | 3         | 0             | JULY/AUG/SEPT         | 100                    | 241                     | 182                                                |
| OCT/NOV/DEC           | 0             | 0         | 1             | OCT/NOV/DEC           | 130                    | 97                      | 74                                                 |
| JAN/FEB/MAR           | 3             | 0         | 0             | JAN/FEB/MAR           | 95                     | 18                      | 1                                                  |
| APR/MAY/JUNE          | 0             | 0         | 0             | APR/MAY/JUNE          | 40                     | 0                       | 0                                                  |